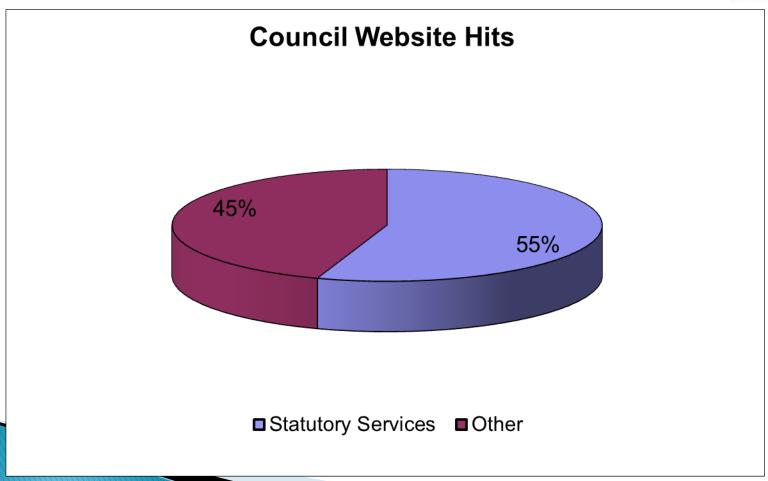

al fixed price contracting;



- Activity and levels of service dictated by statutory requirements.
- Resource availability set to contracted criteria.
- ▶ 24/7 emergency response and enquiry resolution.
- Resource contingency through pool of available qualified officers.

- Management and supervision built into contract.
- Access to industry experts and advice, reducing need for external expert and or legal advice.
- Supply of vehicles, tools and technology.
- Training, accreditations, performance management.
- Auditing and reporting.
- Procedure development and implementation.



# Financials - our experience

- Supplied and delivered at less than STRATHBOGIE or equal to equivalent staffing rates.
- Known contract increments for forward budget planning.



#### **Statutory Services**





# Efficiencies of shared services -a model for small rural shires





• Questions?