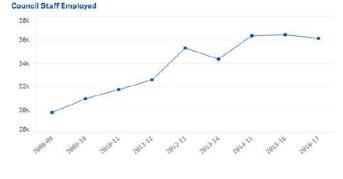

# **Assessing risks: benchmarking**

Benchmark like entities between each other for improved perspectives on risks and where to focus audit attention