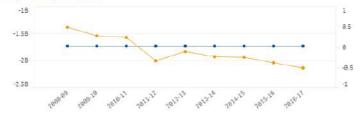

# **Assessing risks: benchmarking**

Benchmark like entities between each other for improved perspectives on risks and where to focus audit attention