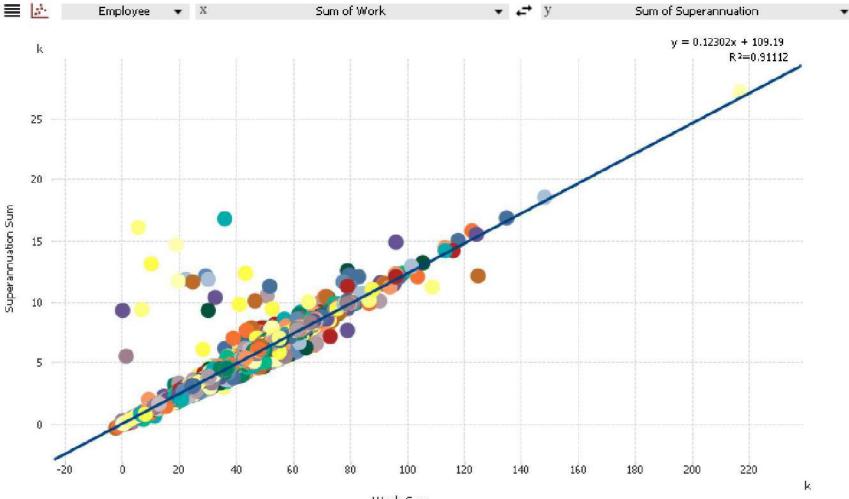

| 662.01 k                 |   |
|     | 4000319 Demo Vendor 008656 | 586.18 k                 |   |
|     | 4009101 Demo Vendor 011966 | 359.58 k                 |   |
|     | 4058304 Demo Vendor 016592 | 338.06 k                 |   |
|     | 4027507 Demo Vendor 014306 | 332.76 k                 |   |
|     | 4009811 Demo Vendor 012676 | 309.39 k                 |   |
|     | Others                     | 3,026.09 k               |   |

# **Assessing risks: benchmarking**

Benchmark like entities between each other for improved perspectives on risks and where to focus audit attention



# Undertaking more targeted analytics

&

# Selecting more targeted samples

# **Selecting more targeted samples: super contributions**

#### Benchmarking of employer super contributions against base pay



Work Sum

#### **Selecting more targeted samples: overtime payments**

#### Running analysis over payroll is only a few clicks away



#### Drilling down on potential outliers and comparing between years

In this example, we examine the top 6 employees receiving over overtime between years and comparative periods.

| ≡ 🗠 😍 ‰ +           |            | First 6 months |            |  |  |  |
|---------------------|------------|----------------|------------|--|--|--|
| Employee String     | FY16<br>\$ | FY17<br>\$     | FY18<br>\$ |  |  |  |
| Total               | 20,748     | 74,242         | 49,713     |  |  |  |
| Demo Employee 46837 | 2,525      | 18,551         | 9,730      |  |  |  |
| Demo Employee 47074 | 4,616      | 15,447         | 9,608      |  |  |  |
| Demo Employee 27250 | 3