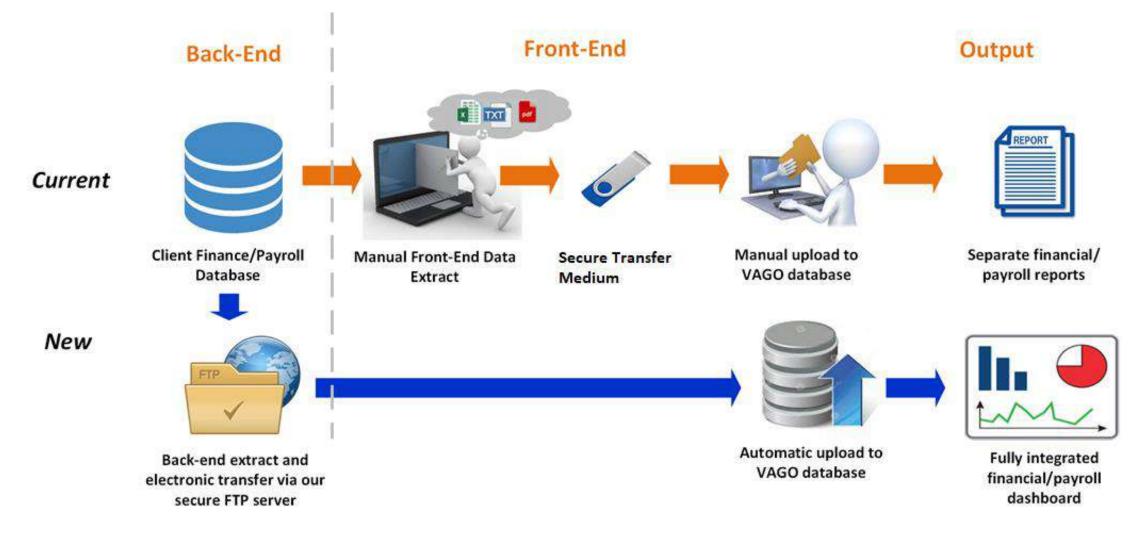

## Improving data collection: changes to way we collect

# Improving data collection: how does it work

This model allows us to write our analysis once and to have the analysis available across all clients.