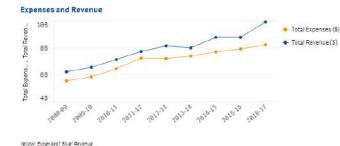

# **Assessing risks: benchmarking**

Benchmark like entities between each other for improved perspectives on risks and where to focus audit attention