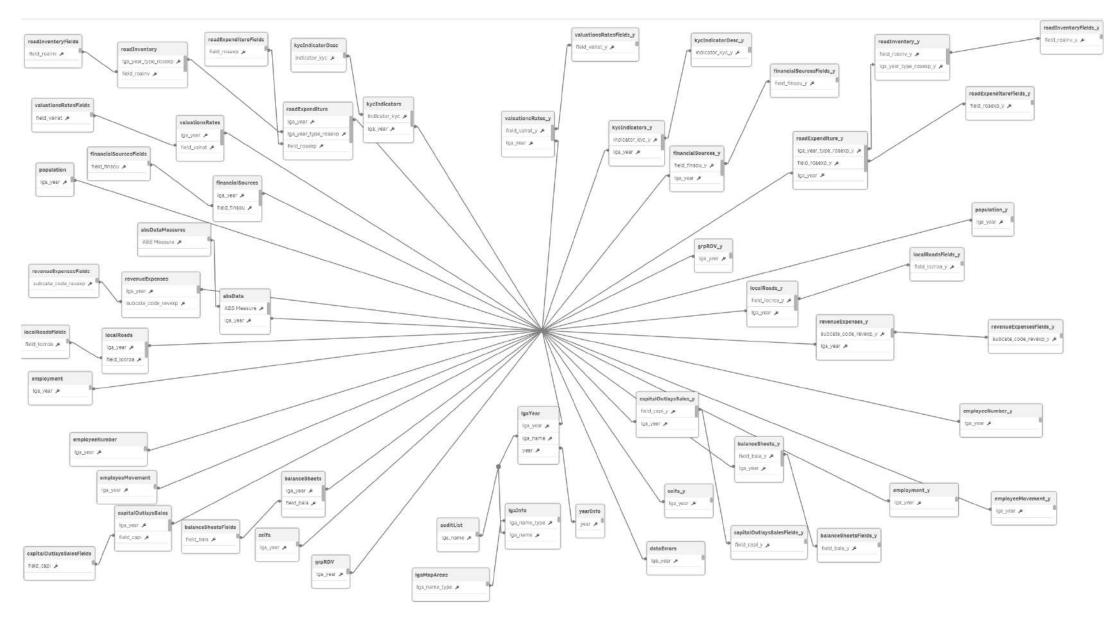

# Improving data collection: how does it work

This model allows us to write our analysis once and to have the analysis available across all clients.