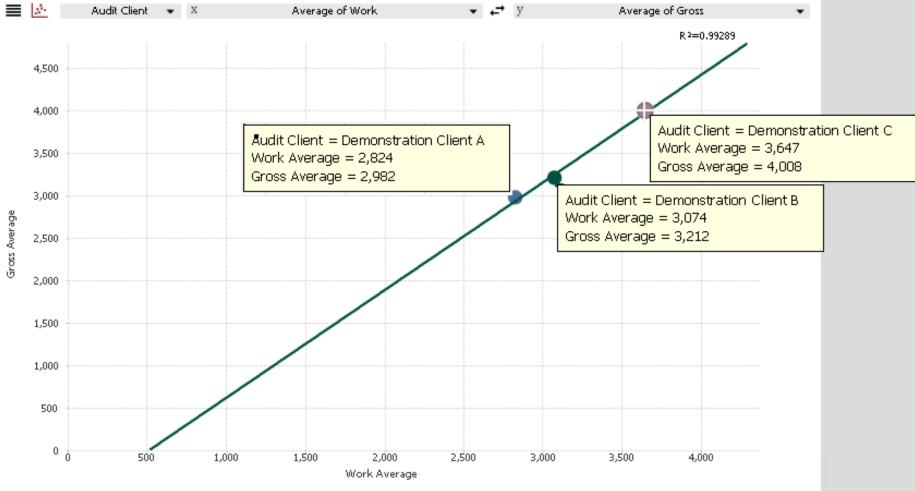

# **Assessing risks: benchmarking**

Benchmark like entities between each other for improved perspectives on risks and where to focus audit attention