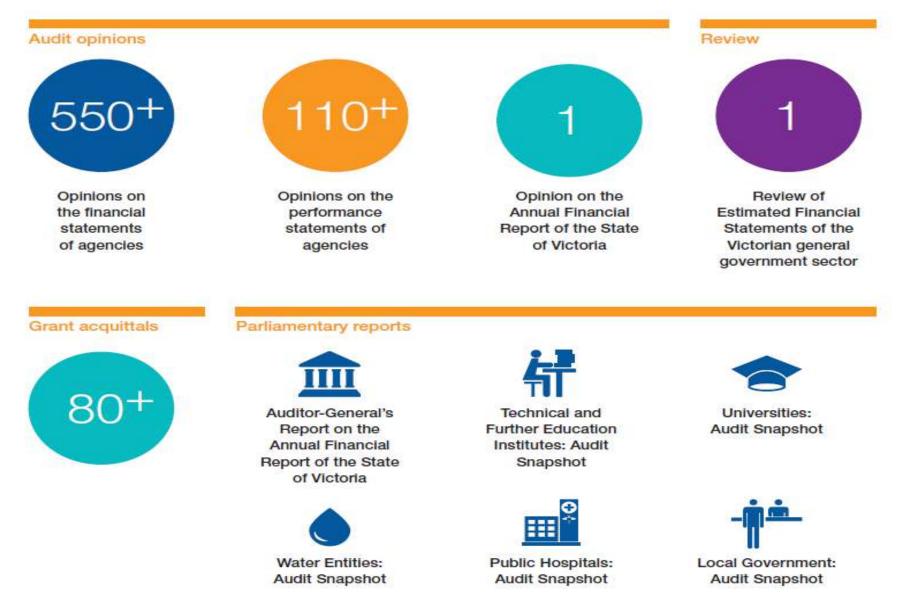

### What we do – Audits of Financial Reports

# What we do – Performance Audits

- Around about 25 audits each year
- Assessing agency performance against criteria