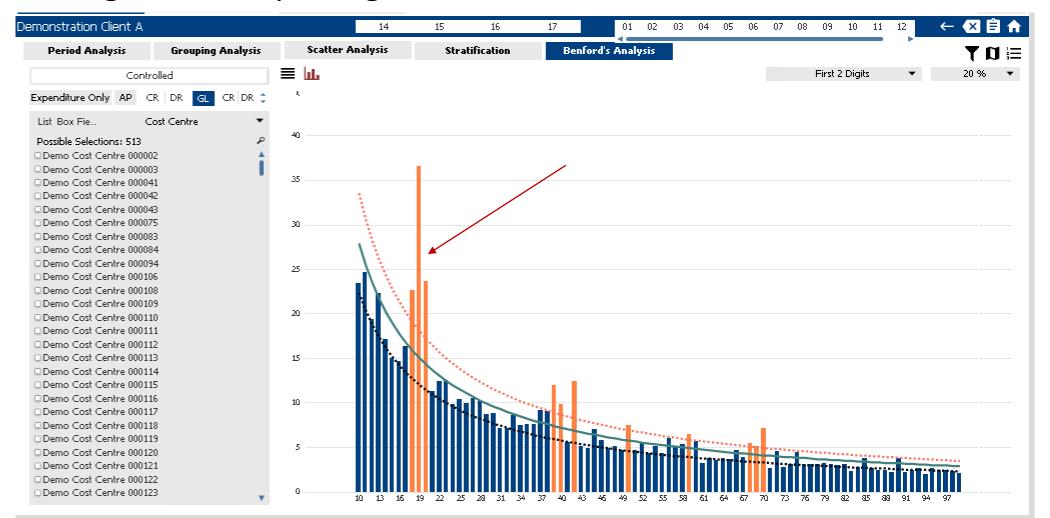

#### Improved focus on risks: material areas of selected expenses

In this next example, we are going to show you how data analytics can be used on an audit of expenditure balances within a financial report