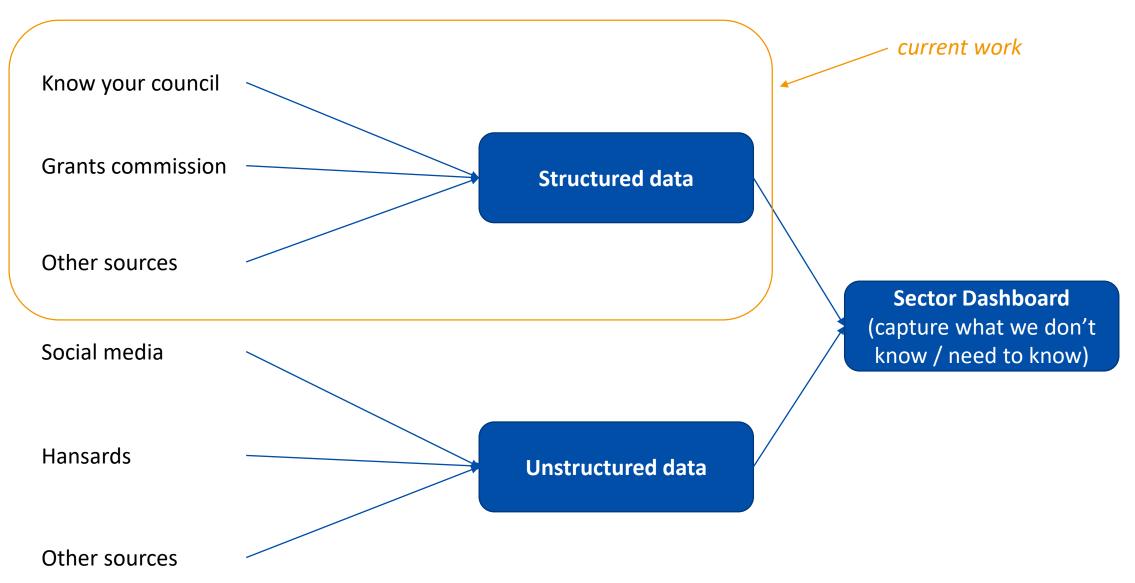

## Improving data collection: changes to way we collect

# Improving data collection: how does it work

This model allows us to write our analysis once and to have the analysis available across all clients.