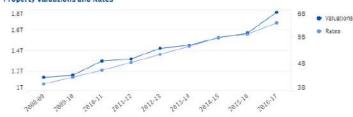

# **Assessing risks: benchmarking**

Benchmark like entities between each other for improved perspectives on risks and where to focus audit attention