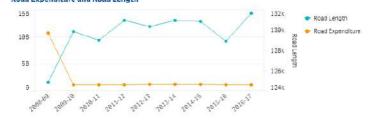

# **Assessing risks: benchmarking**

Benchmark like entities between each other for improved perspectives on risks and where to focus audit attention