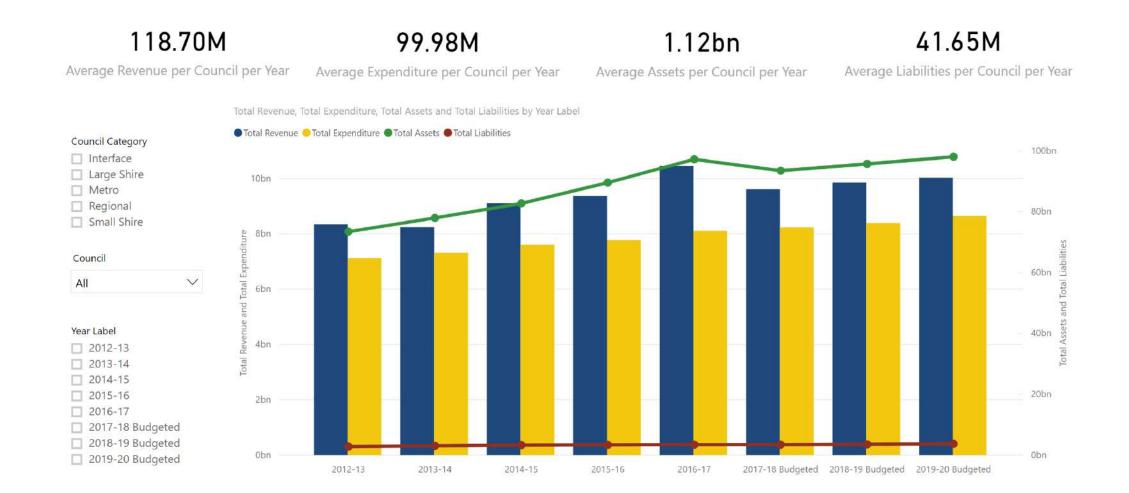

# **Assessing risks: benchmarking**

Benchmark like entities between each other for improved perspectives on risks and where to focus audit attention