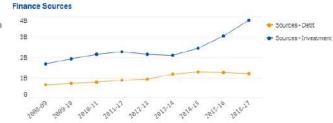

# **Assessing risks: benchmarking**

Benchmark like entities between each other for improved perspectives on risks and where to focus audit attention