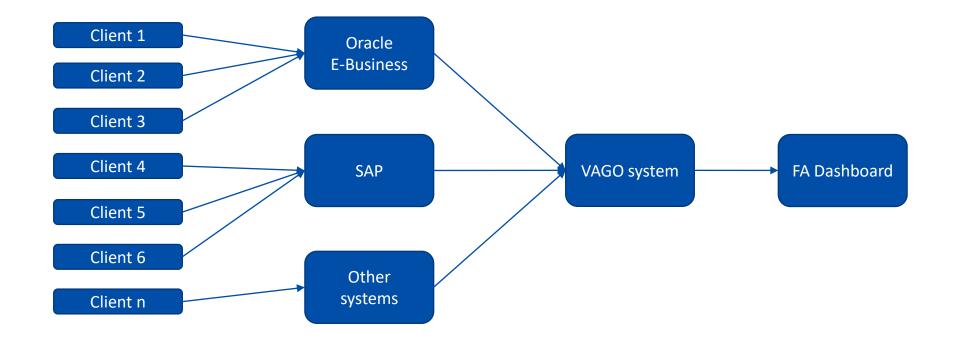

# Improving data collection: how does it work

This model allows us to write our analysis once and to have the analysis available across all clients.