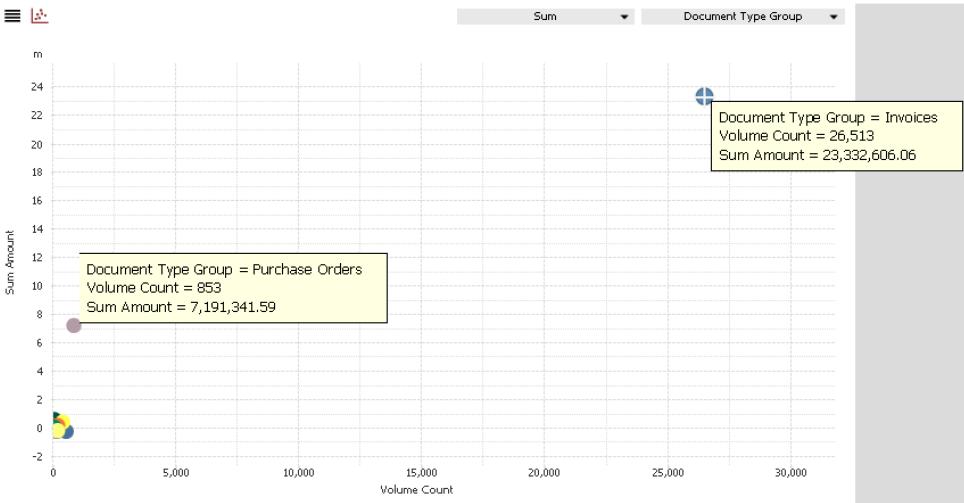

#### Improved focus on risks: material areas of selected expenses

In this next example, we are going to show you how data analytics can be used on an audit of expenditure balances within a financial report