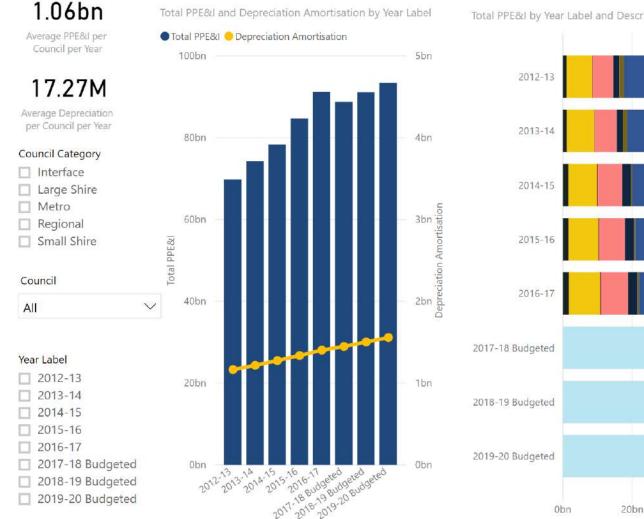

#### Improved focus on risks: material areas of selected expenses

In this next example, we are going to show you how data analytics can be used on an audit of expenditure balances within a financial report