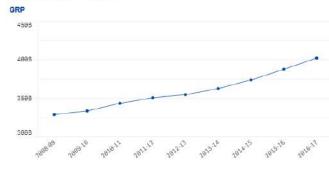

# **Assessing risks: benchmarking**

Benchmark like entities between each other for improved perspectives on risks and where to focus audit attention