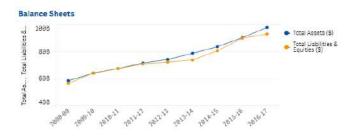

# **Assessing risks: benchmarking**

Benchmark like entities between each other for improved perspectives on risks and where to focus audit attention