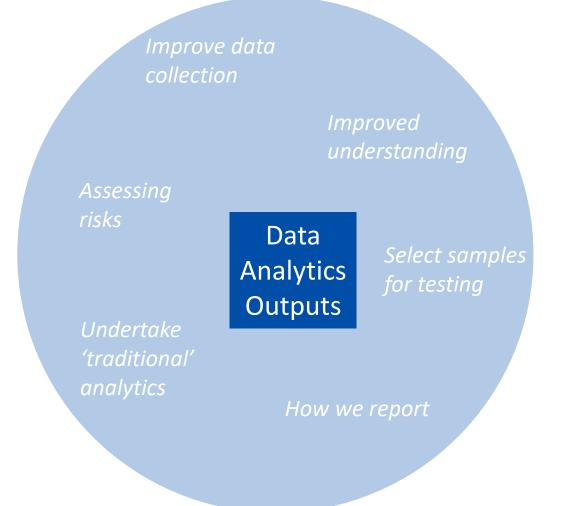

### **Objectives of our FA Analytics Toolset when complete**

## Improving data collection: changes to way we collect

## Improving our understanding