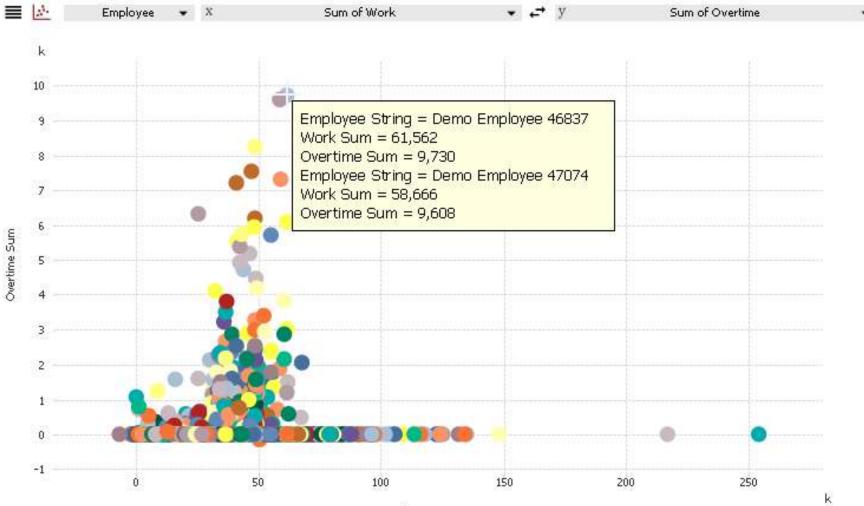

#### **Selecting more targeted samples: overtime payments**

#### Running analysis over payroll is only a few clicks away

#### Drilling down on potential outliers and comparing between years

In this example, we examine the top 6 employees receiving over overtime between years and comparative periods.

| ≡ 🗠 😍 ‰ +           |            | First 6 months |            |  |  |  |
|---------------------|------------|----------------|------------|--|--|--|
| Employee String     | FY16<br>\$ | FY17<br>\$     | FY18<br>\$ |  |  |  |
| Total               | 20,748     | 74,242         | 49,713     |  |  |  |
| Demo Employee 46837 | 2,525      | 18,551         | 9,730      |  |  |  |
| Demo Employee 47074 | 4,616      | 15,447         | 9,608      |  |  |  |
| Demo Employee 27250 | 3,968      | 4,811          | 8,274      |  |  |  |
| Demo Employee 47001 | 3,619      | 10,135         | 7,545      |  |  |  |
| Demo Employee 46746 | 3,773      | 17,955         | 7,331      |  |  |  |
| Demo Employee 49051 | 2,246      | 7,343          | 7,225      |  |  |  |