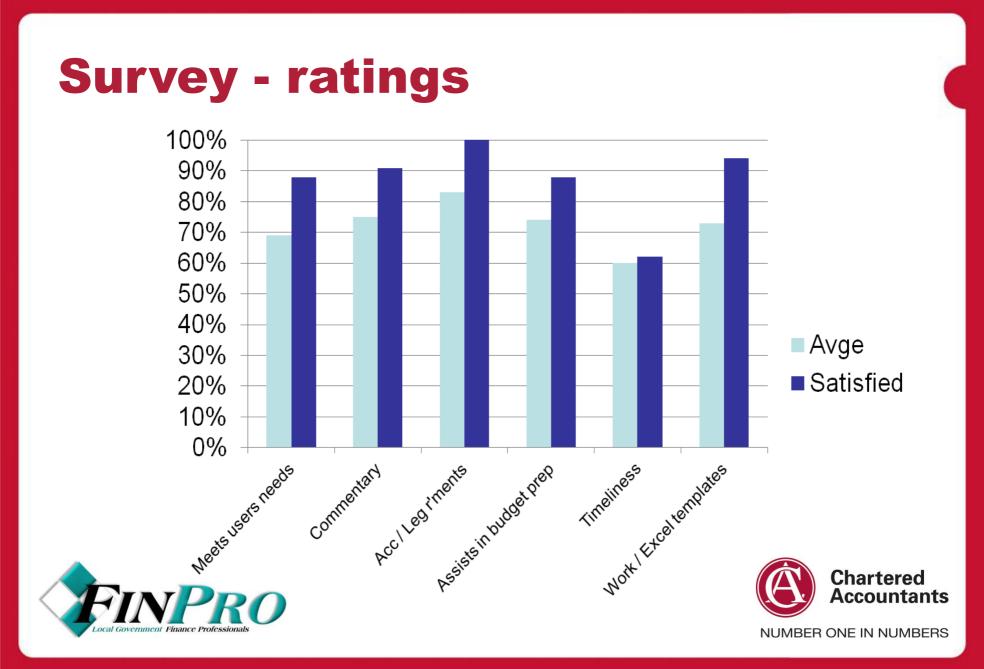

## Survey undertaken Dec 2011

>37 Councils (mix of metro, rural, regional cities)

>93% fully/partially completed all sections

#### ≻Highest

Appendices (100%)
All 'overview' and 'budget analysis' sections (95%)
'long term strategy' sections (92%)
'budget processes' section (97%)

#### ≻Lowest

➤Mayor's Intro (72%); CEO Summary (88%); fees & charges (82%)