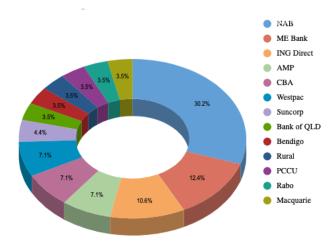

A long-standing local government client wanted to diversify their investments across a range of banking institutions with credit ratings in keeping with their investment policy. Due to limited resources and a mountain of other tasks to do each day they needed to do this quickly and efficiently whilst also maximising the yields their funds were invested at.

Investments were made via Curve as well as through existing direct relationships. This enabled them to cherry pick the best opportunities.

Curve's prompt confirmation notices allowed them to wrap up the process, transfer the funds and get on with their day.